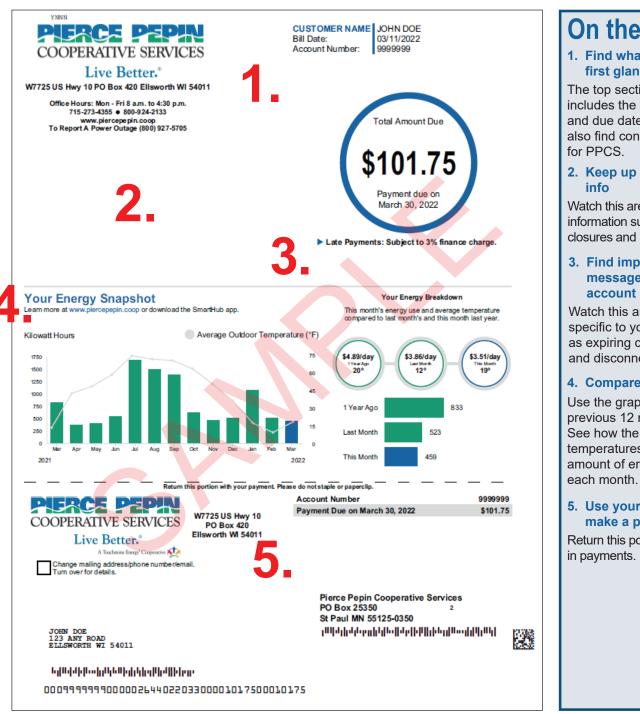

### 1. Find what you need at first glance

The top section of your bill includes the total amount due and due date. Here you will also find contact information

### 2. Keep up with important

Watch this area for important information such as office closures and PPCS programs.

### 3. Find important messages for your

Watch this area for information specific to your account such as expiring credit card on file and disconnect notices.

#### 4. Compare energy use

Use the graph to view the previous 12 months of usage. See how the average outdoor temperatures affect the amount of energy you use

### 5. Use your bill stub to make a payment

Return this portion with mailed in payments.